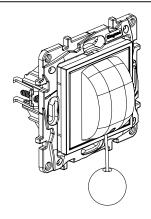

#### 1. USE

Lighting controls mechanisms 6 A - 250 V~. Mechanisms supplied with protection cover. To be equipped with plates one or several gangs. Flush-mounting or surface-mounting. Screw or claw fixing.

#### 2. RANGE

| Description                      | Mechanism + Cover plate |           |          |          |  |
|----------------------------------|-------------------------|-----------|----------|----------|--|
|                                  | White                   | Aluminium | Black    | Stand    |  |
| Pull cord changeover push-button | 8 641 13                | 8 643 13  | 8 645 13 | 8 646 13 |  |