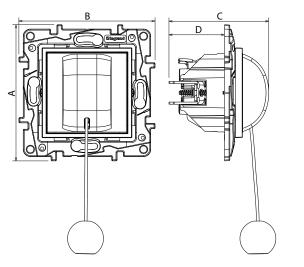

## 3. DIMENSIONS (mm)

| References | Α    | В    | С    | D  |
|------------|------|------|------|----|
| 8 64X 13   | 75.8 | 75.8 | 55.6 | 31 |